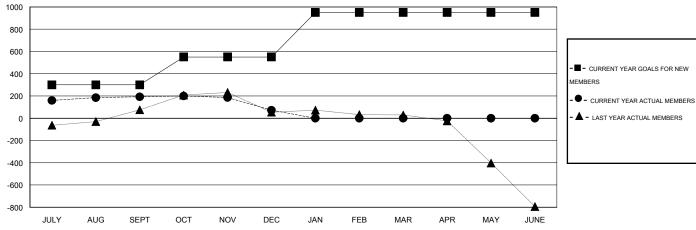

### GOALS AND ACTUAL MEMBERS CUMULATIVE

|                  |     | ·                                             |                      |                     |       |  |
|------------------|-----|-----------------------------------------------|----------------------|---------------------|-------|--|
| DROPPED CLUBS: 3 |     | 50 CLUBS OF 92 ADDED 1 OR MORE<br>NEW MEMBERS | GENDER DISTRIBL      | GENDER DISTRIBUTION |       |  |
|                  |     |                                               | MALE                 | 3,978 (72.35%)      |       |  |
|                  |     |                                               | FEMALE               | 1,520 (27.65%)      |       |  |
| DROPPED MEMBERS  |     |                                               |                      |                     |       |  |
| DECEASED         | 11  | CLICK HERE FOR HEALTH                         |                      |                     | 0.040 |  |
| CLUB CANCELLED   | 53  | ASSESSMENT DATA                               | FAMILY UNIT MEMBERS  |                     | 2,919 |  |
| OTHER            | 275 |                                               | HEAD OF HOUSEHOLD    |                     | 1,180 |  |
| TOTAL            | 339 |                                               | NON-HEAD OF HOUSEHOL | _D                  | 1,739 |  |

| Members                   |                    |                                     |                    |                  |  |  |  |  |  |  |
|---------------------------|--------------------|-------------------------------------|--------------------|------------------|--|--|--|--|--|--|
| RESULTS FOR 2015-2016     |                    |                                     |                    |                  |  |  |  |  |  |  |
| QUARTER                   | NEW MEMBER<br>GOAL | CHARTER AND<br>NEW MEMBERS<br>ADDED | DROPPED<br>MEMBERS | NET<br>GAIN/LOSS |  |  |  |  |  |  |
| JULY/AUG/SEPT OCT/NOV/DEC | 300<br>250         | 317<br>94                           | 124<br>215         | 193<br>-121      |  |  |  |  |  |  |
| JAN/FEB/MAR  APR/MAY/JUNE | 400<br>0           | 0<br>0                              | 0<br>0             | 0<br>0           |  |  |  |  |  |  |