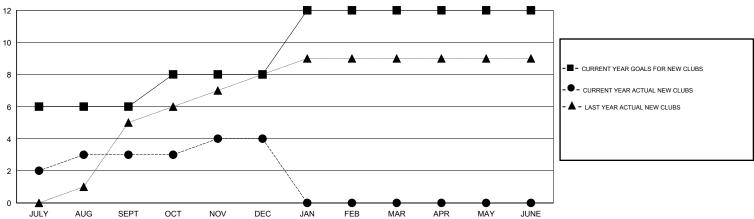

### GOALS AND ACTUAL NEW CLUBS CUMULATIVE

# GMT: ER GURUNATHAN LOCATION INDIA GMT CA 6

| Clubs                       |                  |           |                  |                  |  |  |  |  |  |
|-----------------------------|------------------|-----------|------------------|------------------|--|--|--|--|--|
| RESULTS FOR 2015-2016       |                  |           |                  |                  |  |  |  |  |  |
| QUARTER                     | NEW CLUB<br>GOAL | NEW CLUBS | DROPPED<br>CLUBS | NET<br>GAIN/LOSS |  |  |  |  |  |
| JULY/AUG/SEPT OCT/NOV/DEC   | 6<br>2           | 3<br>1    | 1 2              | 2<br>-1          |  |  |  |  |  |
| JAN/FEB/MAR<br>APR/MAY/JUNE | 4<br>0           | 0<br>0    | 0<br>0           | 0<br>0           |  |  |  |  |  |